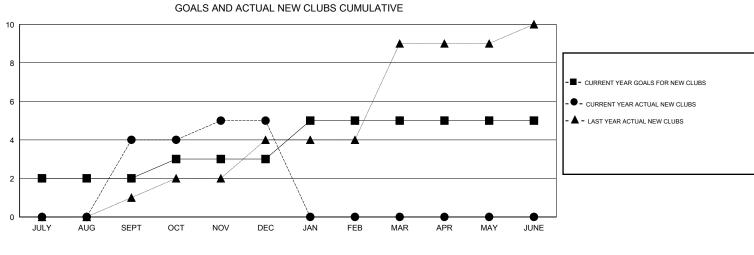

## ER GURUNATHAN GMT:

| GMT: ER GURUNATHAN |                  | LOCATION INDIA    |                  |                  |                                  |                    |                                     | GMT CA 6           |                  |  |
|--------------------|------------------|-------------------|------------------|------------------|----------------------------------|--------------------|-------------------------------------|--------------------|------------------|--|
|                    |                  | Clubs             |                  |                  | Members<br>RESULTS FOR 2014-2015 |                    |                                     |                    |                  |  |
|                    | RESU             | LTS FOR 2014-2015 | i                |                  |                                  |                    |                                     |                    |                  |  |
| QUARTER            | NEW CLUB<br>GOAL | NEW CLUBS         | DROPPED<br>CLUBS | NET<br>GAIN/LOSS | QUARTER                          | NEW MEMBER<br>GOAL | CHARTER AND<br>NEW MEMBERS<br>ADDED | DROPPED<br>MEMBERS | NET<br>GAIN/LOSS |  |
| JULY/AUG/SEPT      | 2                | 4                 | 6                | -2               | JULY/AUG/SEPT                    | 110                | 165                                 | 219                | -54              |  |
| OCT/NOV/DEC        | 1                | 1                 | 7                | -6               | OCT/NOV/DEC                      | 130                | 234                                 | 236                | -2               |  |
| JAN/FEB/MAR        | 2                | 0                 | 0                | 0                | JAN/FEB/MAR                      | 60                 | 0                                   | 0                  | 0                |  |
| APR/MAY/JUNE       | 0                | 0                 | 0                | 0                | APR/MAY/JUNE                     | 0                  | 0                                   | 0                  | 0                |  |