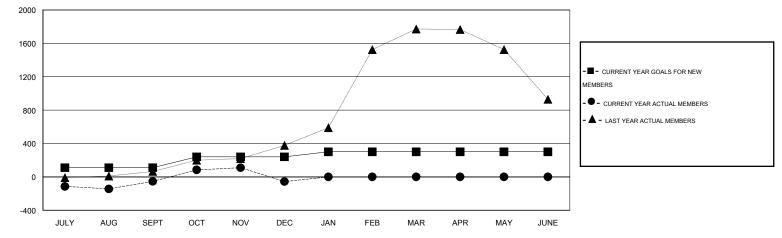

## ER GURUNATHAN GMT:

| GMT: ER GURUNATHAN |                  | LOCATION INDIA    |                  |                  |                                  |                    |                                     | GMT CA 6           |                  |  |
|--------------------|------------------|-------------------|------------------|------------------|----------------------------------|--------------------|-------------------------------------|--------------------|------------------|--|
|                    |                  | Clubs             |                  |                  | Members<br>RESULTS FOR 2014-2015 |                    |                                     |                    |                  |  |
|                    | RESU             | LTS FOR 2014-2015 | i                |                  |                                  |                    |                                     |                    |                  |  |
| QUARTER            | NEW CLUB<br>GOAL | NEW CLUBS         | DROPPED<br>CLUBS | NET<br>GAIN/LOSS | QUARTER                          | NEW MEMBER<br>GOAL | CHARTER AND<br>NEW MEMBERS<br>ADDED | DROPPED<br>MEMBERS | NET<br>GAIN/LOSS |  |
| JULY/AUG/SEPT      | 2                | 4                 | 6                | -2               | JULY/AUG/SEPT                    | 110                | 165                                 | 219                | -54              |  |
| OCT/NOV/DEC        | 1                | 1                 | 7                | -6               | OCT/NOV/DEC                      | 130                | 234                                 | 236                | -2               |  |
| JAN/FEB/MAR        | 2                | 0                 | 0                | 0                | JAN/FEB/MAR                      | 60                 | 0                                   | 0                  | 0                |  |
| APR/MAY/JUNE       | 0                | 0                 | 0                | 0                | APR/MAY/JUNE                     | 0                  | 0                                   | 0                  | 0                |  |